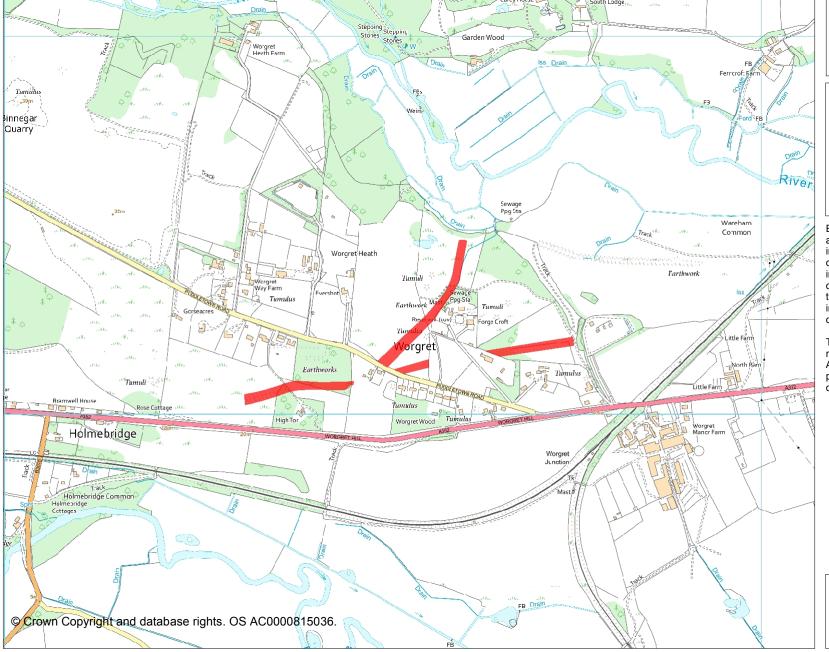

This is an A4 sized map and should be printed full size at A4 with no page scaling set.

Name: Group of linear earthworks on Worgret Heath

**Heritage Category:** 

Scheduling

1018187

List Entry No:

County:

District: Dorset

Parish: Arne

Each official record of a scheduled monument contains a map. New entries on the schedule from 1988 onwards include a digitally created map which forms part of the official record. For entries created in the years up to and including 1987 a hand-drawn map forms part of the official record. The map here has been translated from the official map and that process may have introduced inaccuracies. Copies of maps that form part of the official record can be obtained from Historic England.

This map was delivered electronically and when printed may not be to scale and may be subject to distortions. All maps and grid references are for identification purposes only and must be read in conjunction with other information in the record.

**List Entry NGR:** SY 89778 87076

**Map Scale:** 1:10000

Print Date: 17 May 2025